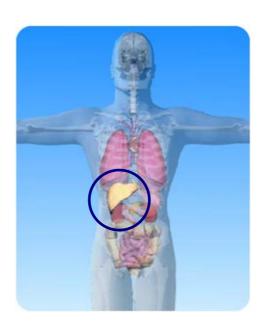

## Body builder

- a) On the diagram of the digestive system above, what is the name of the circled organ?
- b) Choose words from the box to fill the blanks in the sentences about the liver:

| largest   | glucose      |          | digestion |
|-----------|--------------|----------|-----------|
|           | gall bladder | kilogram |           |
| bile duct | amount       |          | diaphragm |

|                                            | t the top of the abdominal cavity just under the                                |
|--------------------------------------------|---------------------------------------------------------------------------------|
|                                            | produces bile which passes down the into the small intestine. Bile helps in the |
| The liver also helps to storing any excess | control theof sugar in the blood by                                             |